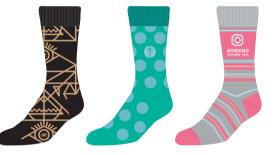

## HJF-3080 Basic Crew Socks

80% Cotton, 18% Nylon, 2% Elastane With jacquard logo 3 Size from S, M, L In own custom color and design Min. qty from 250 pairs Production time: 25 days

Example design:

#### Example design: