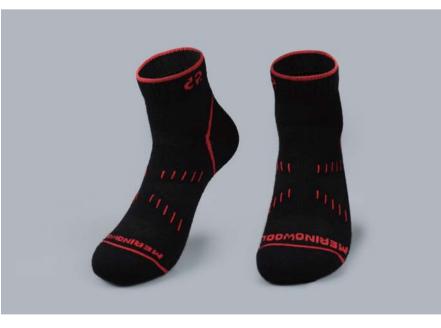

## HJF-3576 Merino Wool Crew Socks

70% Merino Wool, 25% Nylon, 5% Elastane With jacquard logo design 3 size form S, M, L In own custom color and design Min. qty from 250 pairs Production time: 25 days