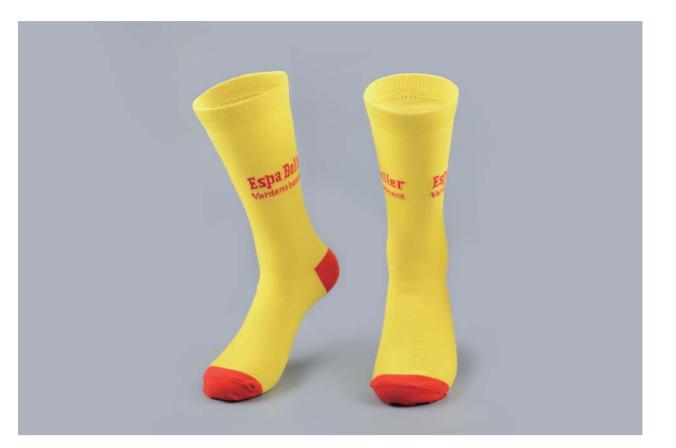

#### DRA-2202 Sublimation Printed Socks

Example design:

Basic socks, by sublimation print With full color sublimation print design 98% Polyester and 2% Elastane 3 Size from S, M, L Min. qty from 250 pairs Production time: 25 days