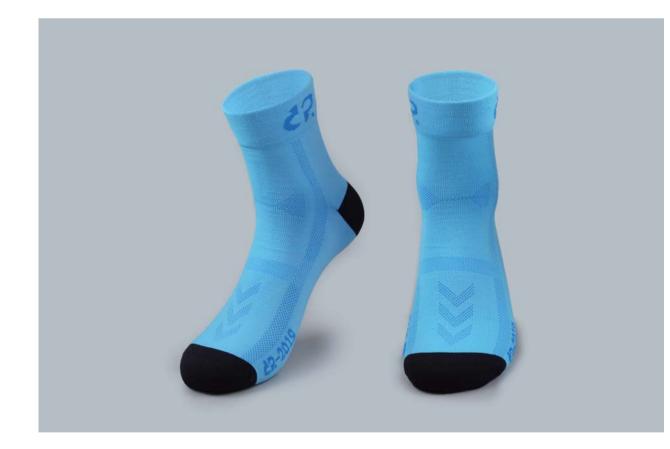

#### DRA-2215 Cycling Sock

76% Nylon, 21% Polyester and 3% Elastane With jacquard logo design Breathable and Sweat-Absorbent Reinforced cuff, mesh vent structure Moisture wicking, soft and durable 3 size from S, M, L In own custom color and design Min. qty from 250 pairs Production time: 25 days