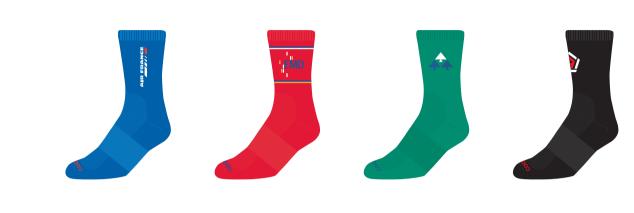

#### DRA-2205 All Over Jacquard Crew Socks

80% Cotton, 18% Nylon, 2% Elastane

With all over jacquard logo design

3 Size from S, M, L

In own custom color and design

Min. qty from 250 pairs

Production time: 25 days