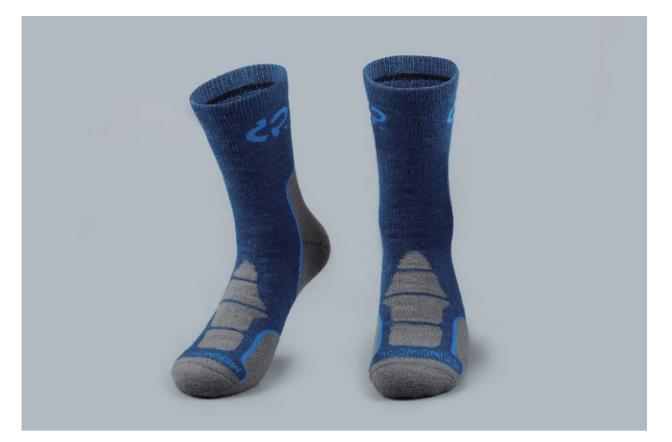

#### HJF-3573 Basic Ankle Socks

80% Cotton, 18% Nylon, 2% Elastane

With jacquard logo

3 Size from S, M, L

In own custom color and design

Min. qty from 250 pairs

Production time: 25 days

Example design: