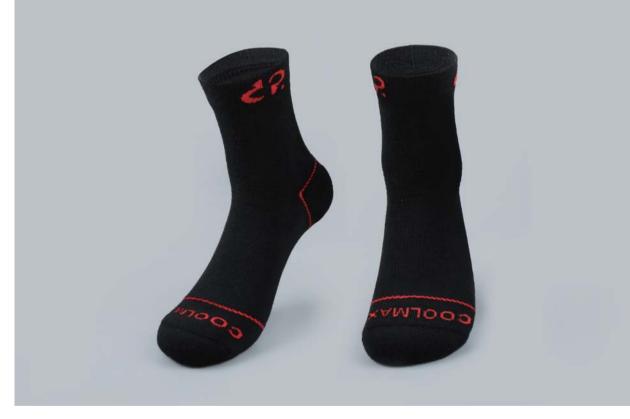

#### DRA-2216 COOLMAX Cycling Sock

75% COOLMAX, 16% Polyester, 6% Nylon and 3% Elastane With jacquard logo design Breathable and Sweat-Absorbent Reinforced cuff, mesh vent structure Moisture wicking, soft and durable, quick dry 3 size from S, M, L In own custom color and design Min. qty from 250 pairs Production time: 25 days