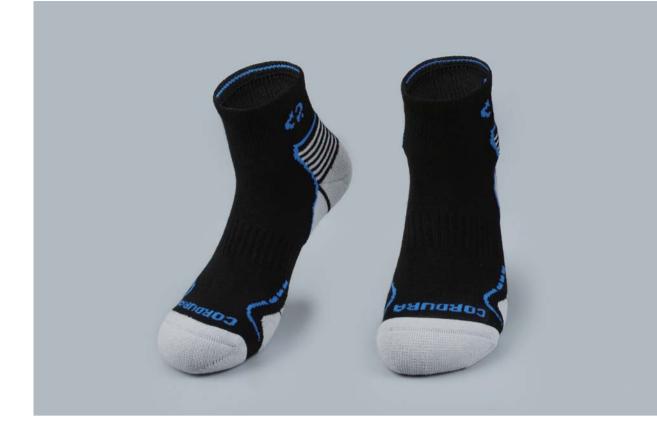

## DRA-2213 CORDURA Trekking/Hiking Sock

45% CORDURA, 45% Polyester, 5% Nylon and 5% Elastane

With jacquard logo design

CORDURA fiber keep strong and long lasting

3 size from S, M, L

In own custom color and design