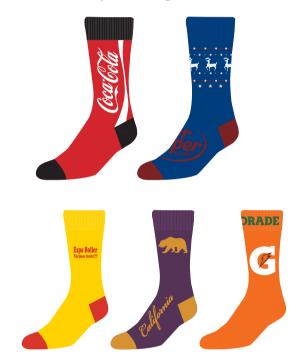

## HJF-3080 Basic Crew Socks

80% Cotton, 18% Nylon, 2% Elastane With jacquard logo 3 Size from S, M, L In own custom color and design Min. qty from 250 pairs Production time: 25 days

Example design:

#### Example design: