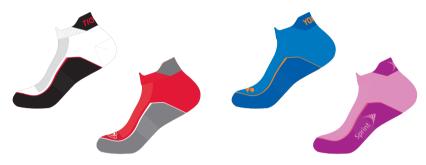

#### DRA-2208 Ankle Running Sock

50% Nylon, 33% Cotton, 14% Polyester and 3% Elastane With jacquard logo design 3 size from S, M, L In own custom color and design Min. qty from 250 pairs Production time: 25 days

#### Example design: