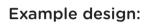

## HJF-3080 Basic Crew Socks

80% Cotton, 18% Nylon, 2% Elastane With jacquard logo 3 Size from S, M, L In own custom color and design Min. qty from 250 pairs Production time: 25 days

Example design: