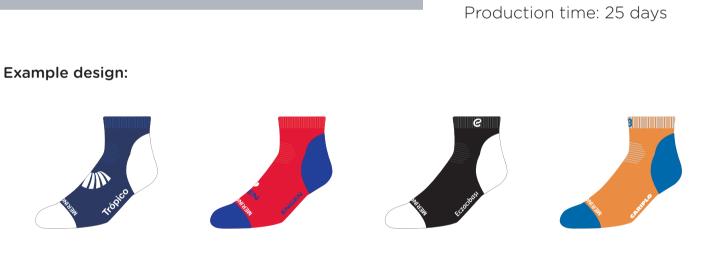

#### HJF-3573 Basic Ankle Socks

80% Cotton, 18% Nylon, 2% Elastane

With jacquard logo

3 Size from S, M, L

In own custom color and design

Min. qty from 250 pairs

Production time: 25 days

Example design: