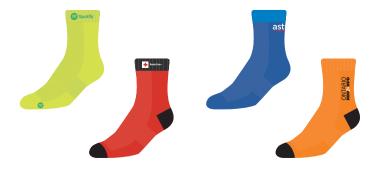

## HJF-3080 Basic Crew Socks

80% Cotton, 18% Nylon, 2% Elastane With jacquard logo 3 Size from S, M, L In own custom color and design Min. qty from 250 pairs Production time: 25 days

Example design: