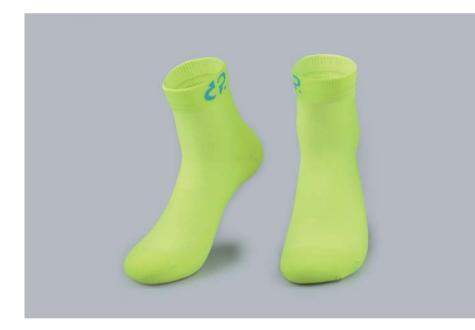

#### DRA-2208 Ankle Running Sock

50% Nylon, 33% Cotton, 14% Polyester and 3% Elastane With jacquard logo design 3 size from S, M, L In own custom color and design Min. qty from 250 pairs Production time: 25 days