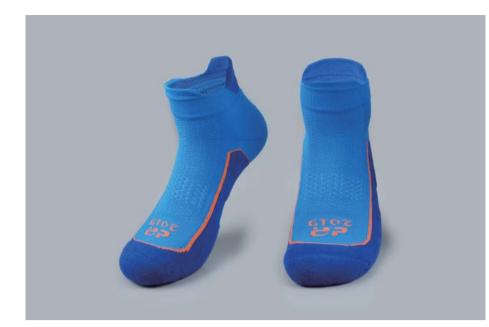

#### DRA-2210 Premium Athletic Crew Running Sock

75% Cool-max, 15% Polyester, 5% Nylon and 5% Elastane
Thick cushion protect with moisture wicking
With jacquard logo design
3 size from S, M, L
In own custom color and design
Min. qty from 250 pairs
Production time: 25 days