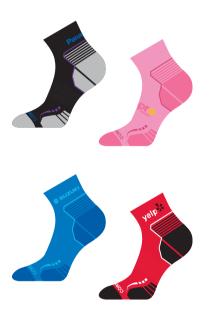

## DRA-2214 Merino-Wool Trekking/Hiking Sock

75% Merino-wool, 20% Polyester and 5% Elastane With jacquard logo design Merino-wool keep dry and warmer Repel moisture Thick cushion protection design 3 size from S, M, L In own custom color and design Min. qty from 250 pairs Production time: 25 days

Example design: