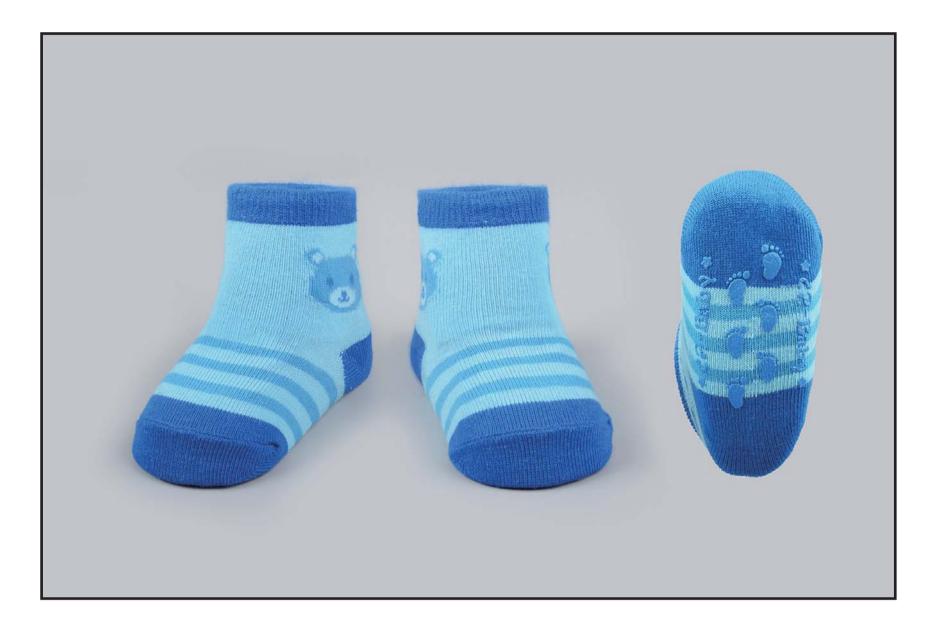

# DRA-2206 Cotton Baby Sock

75% cotton, 22% nylon, 3% elastane 3 standard size available From 0-6month, 6-12month, 12-24month Fine cotton with own non-slip grip on the bottom AOZ free and reach all the EU standard In own design and own custom color Min. qty from 250 pairs Production time: 30 days