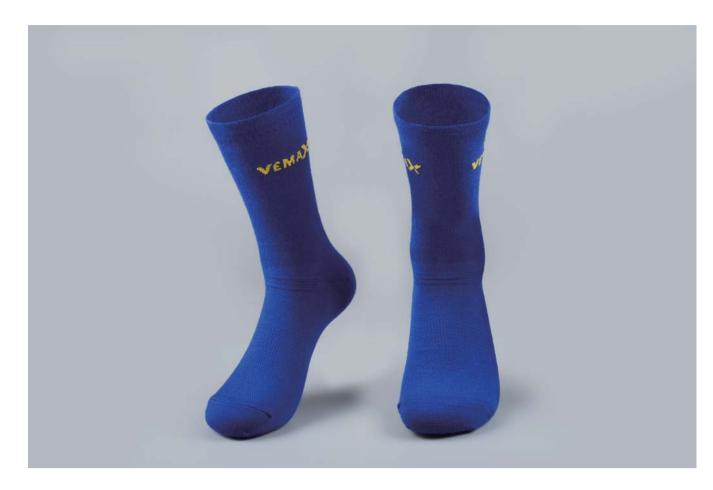

## HJF-3080 Basic Crew Socks

80% Cotton, 18% Nylon, 2% Elastane With jacquard logo 3 Size from S, M, L In own custom color and design Min. qty from 250 pairs Production time: 25 days

Example design: