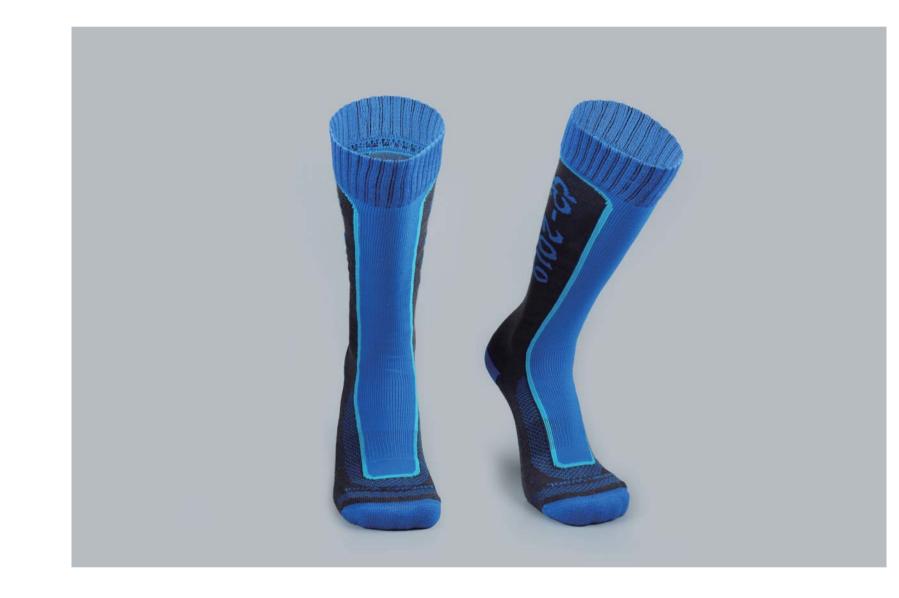

## DRA-2214 Merino-Wool Trekking/Hiking Sock

75% Merino-wool, 20% Polyester and 5% Elastane With jacquard logo design Merino-wool keep dry and warmer Repel moisture Thick cushion protection design 3 size from S, M, L In own custom color and design Min. qty from 250 pairs Production time: 25 days

Example design: