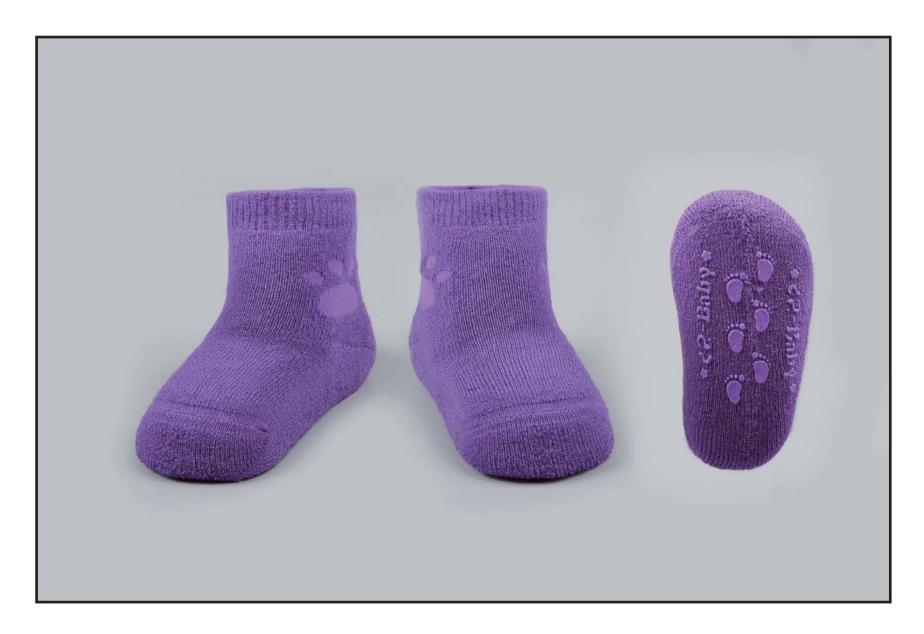

# DRA-2207 Merino Wool Baby Sock

88% merino wool, 10% nylon, 2% elastane
3 standard size available
From 0-6month, 6-12month, 12-24month
Quality fine merino wool with own non-slip grip
on the bottom
AOZ free and reach all the EU standard
In own design and own custom color
Min. qty from 250 pairs
Production time: 30 days