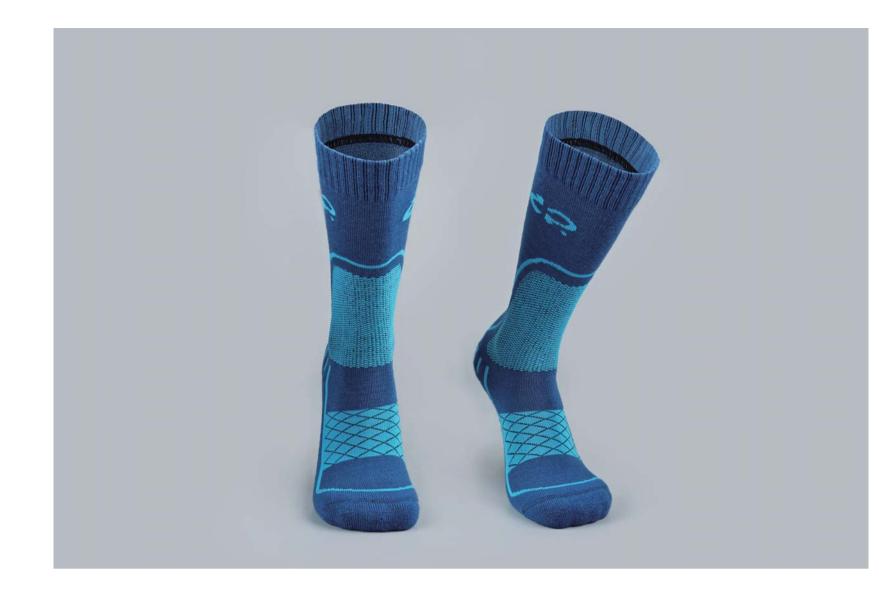

## HJF-3576 Merino Wool Crew Socks

70% Merino Wool, 25% Nylon, 5% Elastane With jacquard logo design 3 size form S, M, L In own custom color and design Min. qty from 250 pairs Production time: 25 days

#### Example design: