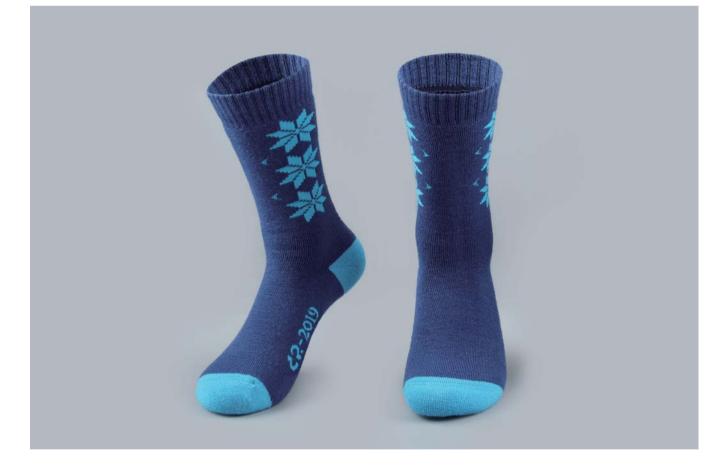

## HJF-3576 Merino Wool Crew Socks

70% Merino Wool, 25% Nylon, 5% Elastane With jacquard logo design 3 size form S, M, L In own custom color and design Min. qty from 250 pairs Production time: 25 days

#### Example design: