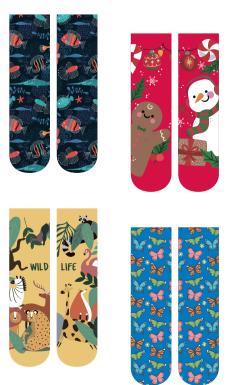

## HJF-3080 Basic Crew Socks

80% Cotton, 18% Nylon, 2% Elastane With jacquard logo 3 Size from S, M, L In own custom color and design Min. qty from 250 pairs Production time: 25 days

Example design:

#### HJF-3573 Basic Ankle Socks

80% Cotton, 18% Nylon, 2% Elastane

With jacquard logo

3 Size from S, M, L

In own custom color and design

Min. qty from 250 pairs

Production time: 25 days

Example design: