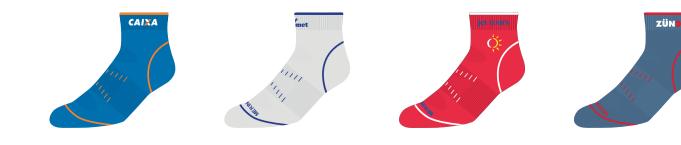

#### DRA-2204 Merino Wool Middle-Crew Socks

80% Merino Wool, 18% Nylon, 2% Elastance With jacquard logo design Elite cushioning on the bottom, ball and heel 3 size form S, M, L In own custom color and design Min. qty from 250 pairs Production time: 25 days Example design: