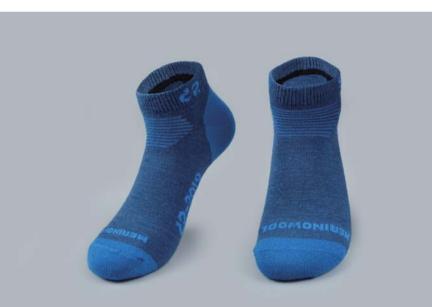

## HJF-3576 Merino Wool Crew Socks

70% Merino Wool, 25% Nylon, 5% Elastane With jacquard logo design 3 size form S, M, L In own custom color and design Min. qty from 250 pairs Production time: 25 days