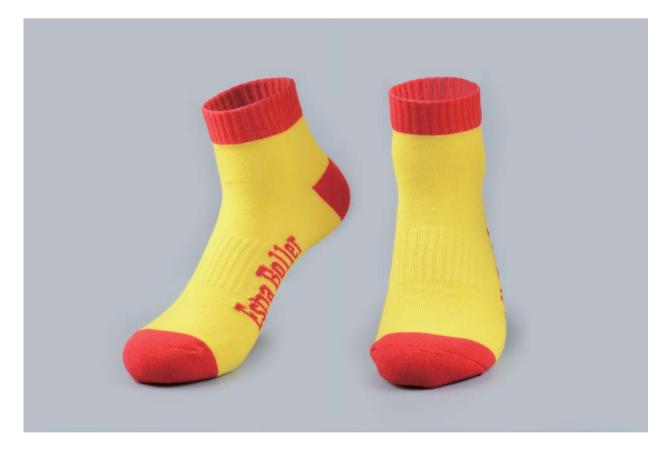

#### HJF-3573 Basic Ankle Socks

80% Cotton, 18% Nylon, 2% Elastane

With jacquard logo

3 Size from S, M, L

In own custom color and design

Min. qty from 250 pairs

Production time: 25 days

Example design: