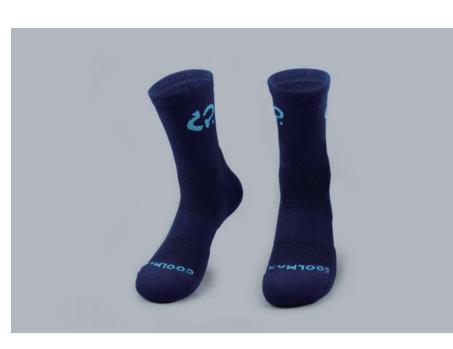

#### DRA-2216 COOLMAX Cycling Sock

75% COOLMAX, 16% Polyester, 6% Nylon and 3% Elastane With jacquard logo design Breathable and Sweat-Absorbent Reinforced cuff, mesh vent structure Moisture wicking, soft and durable, quick dry 3 size from S, M, L In own custom color and design Min. qty from 250 pairs Production time: 25 days