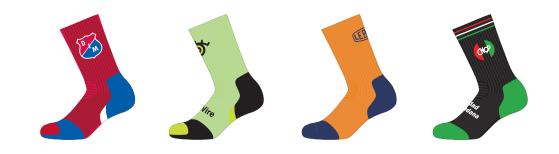

#### DRA-2215 Cycling Sock

76% Nylon, 21% Polyester and 3% Elastane With jacquard logo design Breathable and Sweat-Absorbent Reinforced cuff, mesh vent structure Moisture wicking, soft and durable 3 size from S, M, L In own custom color and design Min. qty from 250 pairs Production time: 25 days

#### DRA-2216 COOLMAX Cycling Sock

75% COOLMAX, 16% Polyester, 6% Nylon and 3% Elastane With jacquard logo design Breathable and Sweat-Absorbent Reinforced cuff, mesh vent structure Moisture wicking, soft and durable, quick dry 3 size from S, M, L In own custom color and design Min. qty from 250 pairs Production time: 25 days