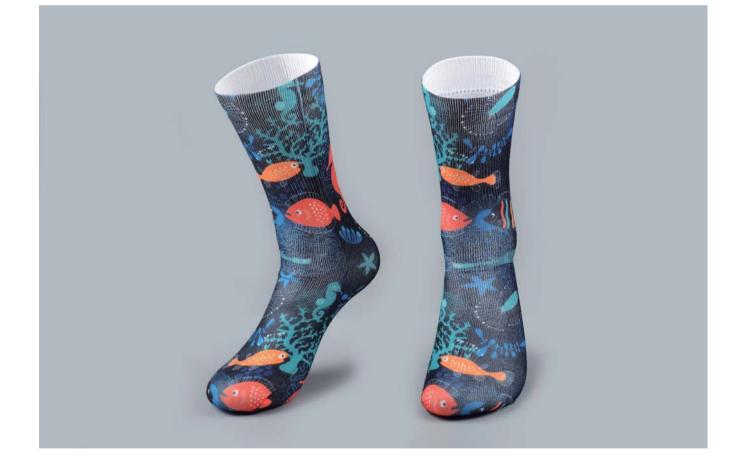

HJF-3623 3D Digital Print Crew Socks Example design: 80% Cotton, 18% Nylon, 2% Elastane With 3D print all over 3 Size from S, M, L Min. qty from 250 pairs Production time: 25 days