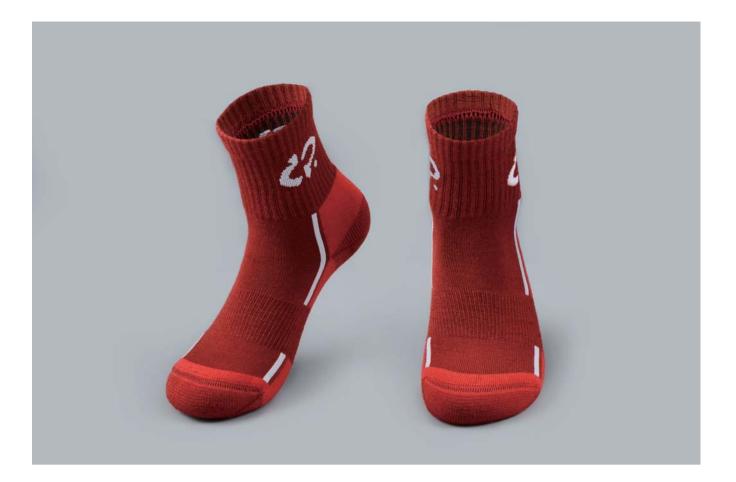

#### DRA-2208 Ankle Running Sock

50% Nylon, 33% Cotton, 14% Polyester and 3% Elastane With jacquard logo design 3 size from S, M, L In own custom color and design Min. qty from 250 pairs Production time: 25 days